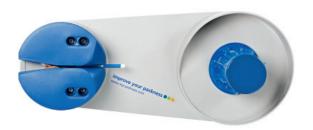

# Keep it simple with Airmove

p: 800.277.7007
w: ipack.com
e: sales@ipack.com

Using only 1 product for protection and cushioning, Airmove will save space in warehouses and enhance professional packages for transport.

## Alrmove

- 1. Attach the roll of film
- 2. Start up the device
- 3. Produce air-cushion film at the touch of a button
- 4. Use as protective packaging