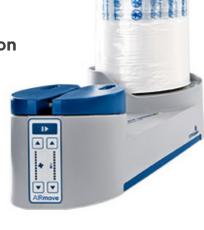

# Keep it simple with Airmove

p: 800.277.7007
w: ipack.com
e: sales@ipack.com

Using only 1 product for protection and cushioning, Airmove will save space in warehouses and enhance professional packages for transport.

## Alrmove

- 1. Attach the roll of film
- 2. Start up the device
- 3. Produce air-cushion film at the touch of a button
- 4. Use as protective packaging

### **Technical Details**

- Dimensions (max): 18, 2" x 7, 9" x 8, 5"
- Speed (approx.): 11, 5'/min
- Set-up time: Less than 1 minute
- Voltage: 220/110V AC
- Power output: 50 Watt (max), 10 Watt (standby)
- Weight: 3.3 kg (without roll)

#### **Film Details**

- Weight: 13, 1 Lbs
- Dimensions of rolls: Length 820', Width 15, 75"